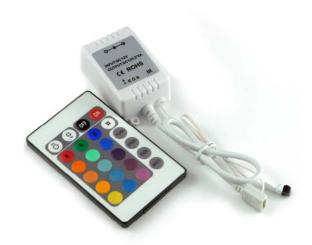

### How to Use:

- 1. Connect loading before power on, make sure "No Short circuit" before power on.
- 2. Make sure "no obstacles" between the Infra red (IR) sensor and control panels.
- 3. Choose change mode by pressing buttons on the control panel Functions listed as the following, same arrangement as it shown on the control panel.

| Brightness up (16 levels)                                                                  | Brightness down (16 levels) | OFF           | ON      |
|--------------------------------------------------------------------------------------------|-----------------------------|---------------|---------|
| Red                                                                                        | Green                       | Blue          | White   |
| Orange                                                                                     | Cyan                        | Deep sky-blue | Flash*  |
| Deep orange                                                                                | Light sky-blue              | Brown         | Strobe* |
| Light orange                                                                               | Sky-blue                    | Pink          | Fade*   |
| Yellow                                                                                     | Navy blue                   | Purple        | Smooth* |
| * Brightness buttons turn to Speed buttons while this function in process, total 32 levels |                             |               |         |

### Function Explanation: