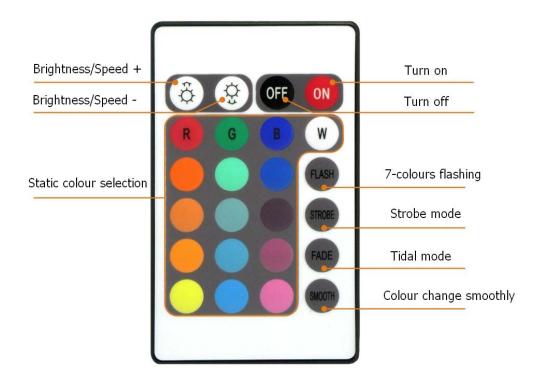

| Light sky-blue              | Brown         | Strobe* |
| Light orange                                                                               | Sky-blue                    | Pink          | Fade*   |
| Yellow                                                                                     | Navy blue                   | Purple        | Smooth* |
| * Brightness buttons turn to Speed buttons while this function in process, total 32 levels |                             |               |         |



### ZHUHAI JINBO KECHUANG ELECTRONICS CO., LTD

371 Yanhe Road East, Xiangzhou, Zhuhai, Guangdong, China 519001 Tel: +86-756-2256343 Fax:+86-756-2256723 E-mail: sales@zhjb.com www.zhjb.com

### Function Explanation:



## Connection Explanation: