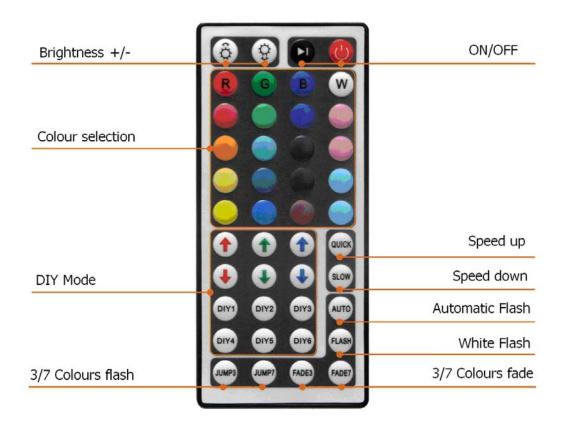

#### How to Use:

- 1. Connect loading before power on, make sure "No Short circuit" before power on.
- 2. Make sure "no obstacles" between the Infra red (IR) sensor and control panels.
- 3. Choose change mode by pressing buttons on the control panel Functions listed as the following, same arrangement as it shown on the control panel.

| Brightness up (16 levels) | Brightness down (16 levels) | OFF              | ON           |
|---------------------------|-----------------------------|------------------|--------------|
| Red                       | Green                       | Blue             | White        |
| Orange                    | Cyan                        | Deep sky-blue    | Milky        |
| Deep orange               | Light sky-blue              | Deep blue        | Pink         |
| Light orange              | Sky-blue                    | Purple           | Green-white  |
| Yellow                    | Navy blue                   | Brown            | Blue-white   |
| More red                  | More Green                  | More Blue        | Speed up     |
| Less red                  | Less Gree                   | Less Blue        | Speed down   |
| DIY1                      | DIY2                        | DIY3             | Auto colours |
| DIY4                      | DIY5                        | DIY6             | Flash        |
| 3-colours flash           | 7-colours flash             | 3-colours-Strobe | 7-colours    |

## Function Explanation: