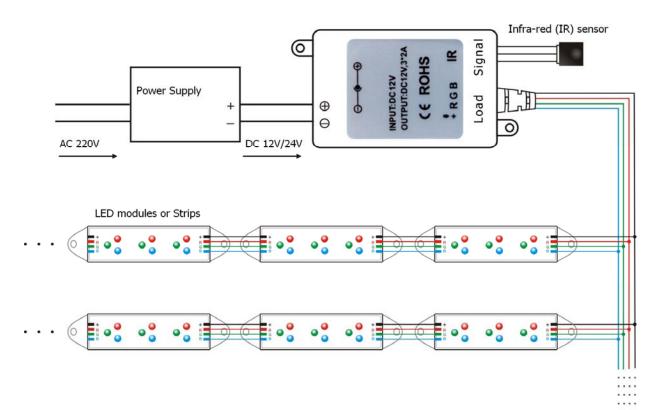

### Connection Guide:

- Working temperature: -25-60°C

Input voltage: DC12V, 24V(12V is regular)
functions: 34 kinds of change modes
Output: 3 circuits (3 channels)

- Connection: Common anode or common cathode (common anode is regular)