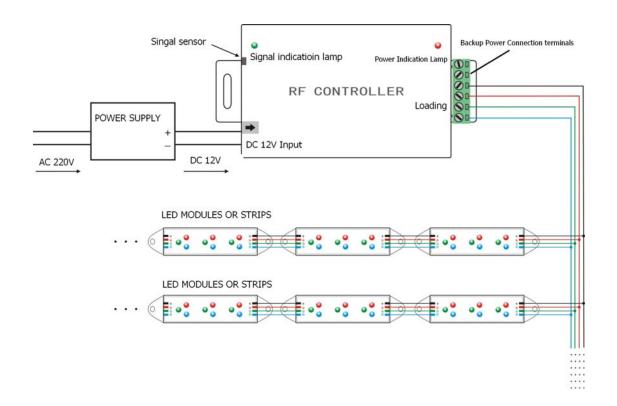

|
| 7   | White            |                       | 18                              | White flash                  |                                  |
| 8   | 3-colours flash  | Brightness & Speed    | 19                              | Red/Blue flash alternately   |                                  |
| 9   | 7-colours flash  | adjustable            | 20                              | Blue/Green flash alternately | Speed adjustable                 |
| 10  | 3-colours Strobe | Speed adjustable      | 21                              | Green/Red flash alternately  |                                  |
| 11  | 7-colours Strobe | Speed adjustable      | * Total 21 kinds of change mode |                              |                                  |

## **Connection Guide:**